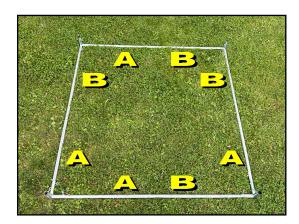

1. Select a level area to operate game with plenty of room.

**2.** Assemble framework, per photos below. (Be sure to tighten down the fittings using the small bolts on them.)

Halloween Game Cube

3. Attach canvas to the framework using the Velcro straps.