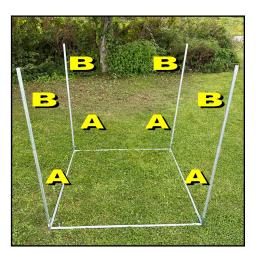

1. Select a level area to operate game with plenty of room.

**2.** Assemble framework, per photos below. (Be sure to tighten down the fittings using the small bolts on them.)

Halloween Game Cube

3. Attach canvas to the framework using the Velcro straps.