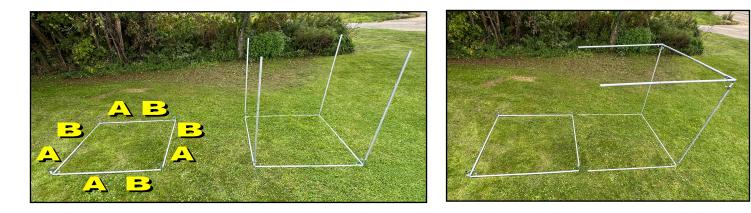

1. Select a level area to operate game with plenty of room.

**2.** Assemble framework, per photos below. (Be sure to tighten down the fittings using the small bolts on them.)

Halloween Game Cube

3. Attach canvas to the framework using the Velcro straps.