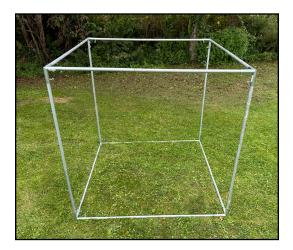

1. Select a level area to operate game with plenty of room.

**2.** Assemble framework, per photos below. (Be sure to tighten down the fittings using the small bolts on them.)

Halloween Game Cube

3. Attach canvas to the framework using the Velcro straps.